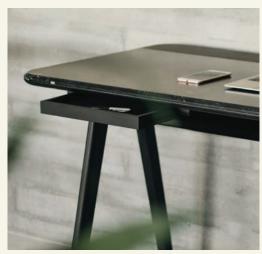

Name Draft Desk Nero Marquina Category desk Designer Fábio Teixeira Year 2018

Materials & finishing Structure in solid river black oak, marble top with honed matte finish.

Production details The construction of this desk's structure, in solid wood, uses ancient techniques of Portuguese joinery. The desktop shows the technique of sharp edges execution.