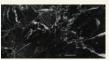

Draft Desk Nero Marquina

With a contemporary and minimal design, the DRAFT DESK stands out for its versatility. The simplicity of the marble stone and the straight and pronounced edges offer this object the ability to fit perfectly in different environments, whether in an office or in a living room, without compromising the decorative alignment of the spaces.

Name Draft Desk Nero Marquina Category desk Designer Fábio Teixeira Year 2018

Materials & finishing Structure in solid river black oak, marble top with honed matte finish.

Production details The construction of this desk's structure, in solid wood, uses ancient techniques of Portuguese joinery. The desktop shows the technique of sharp edges execution.