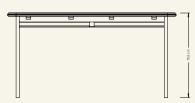

Dimensions (cm) H75 x L150 x D70 Weight (kg) approx 80

Cleaning instructions Wipe with a damp cloth, or just a soft dry cloth. Do not use any type of detergent that can mark the stone and the wood.

Packaging dimensions (cm)  $H90 \times L160 \times W80$ Packaging weight (kg) 60