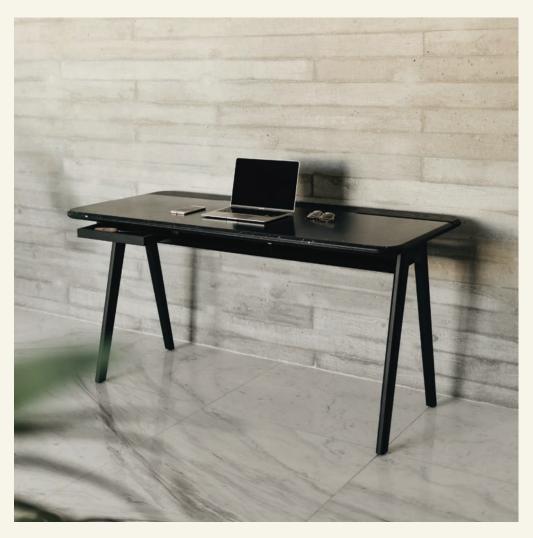

Draft Desk Nero Marquina

With a contemporary and minimal design, the DRAFT DESK stands out for its versatility. The simplicity of the marble stone and the straight and pronounced edges offer this object the ability to fit perfectly in different environments, whether in an office or in a living room, without compromising the decorative alignment of the spaces.

Name Draft Desk Nero Marquina Category desk Designer Fábio Teixeira Year 2018

Materials & finishing Structure in solid river black oak, marble top with honed matte finish.

Production details The construction of this desk's structure, in solid wood, uses ancient techniques of Portuguese joinery. The desktop shows the technique of sharp edges execution.