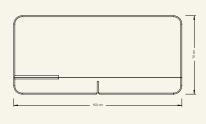

Dimensions (cm) H75 x L150 x D70 Weight (kg) approx 80

Cleaning instructions Wipe with a damp cloth, or just a soft dry cloth. Do not use any type of detergent that can mark the stone and the wood.

Packaging dimensions (cm)  $H90 \times L160 \times W80$ Packaging weight (kg) 60